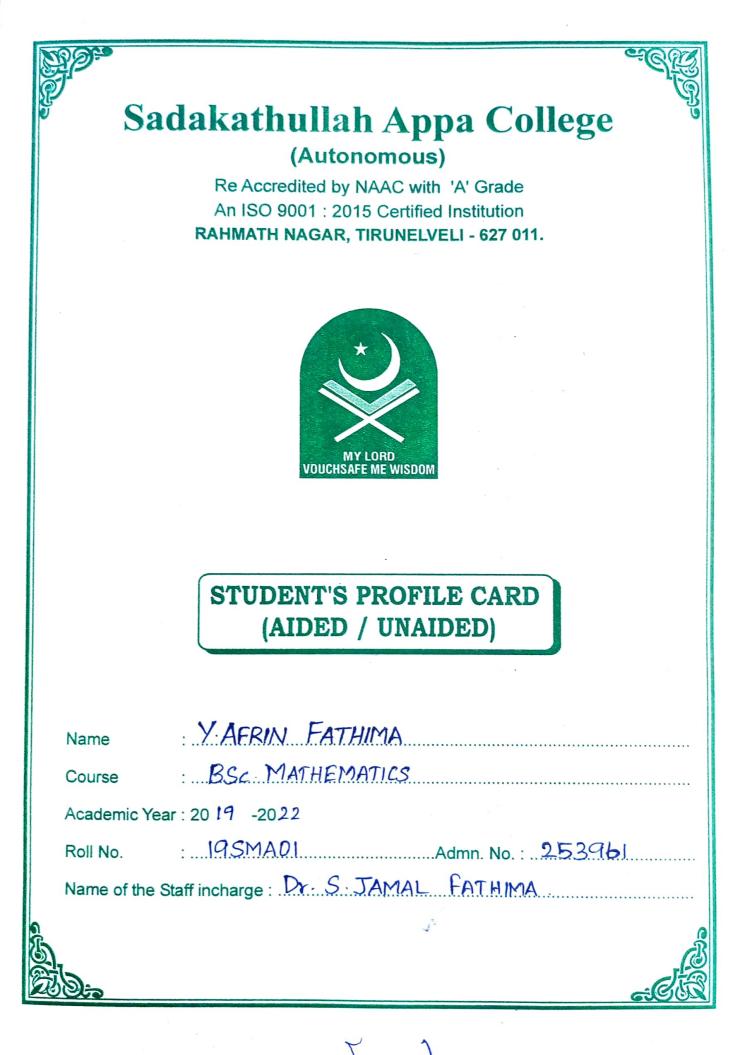

| Sadakathul                            |                  | <u> </u>                                                        |
|---------------------------------------|------------------|-----------------------------------------------------------------|
|                                       | e accieun        | ted by NAAC with 'A' Grade                                      |
| NOVENSAFE ME WISDOM                   | MATH NA          | 01 : 2015 Certified Institution<br>AGAR, TIRUNELVELI - 627 011. |
| STUDENT'S PR                          | OFILE C          | CARD (AIDED / UNAIDED)                                          |
| Course: B.SC MATHEMATIC               | 2S               | Academic Year : 2019 2010                                       |
| Name (in English) : Y-AFRIN F         | ATHIMA           |                                                                 |
| Name (in Tamil) : யூ · அப்ரின்        | I LITES          | 510m                                                            |
| Roll No. : 195MA01                    | Admn.            | No. 253961                                                      |
| Sex : Male / Female                   |                  | Group: 0 <sup>+Ve</sup>                                         |
| Age & Date of Birth : 18 🔭 15.0       |                  |                                                                 |
| Identification Marks : 1. A mole      | on the           | vight hand                                                      |
| 2. A mole                             | on th            | ne right ear                                                    |
| Community : OC / BC / BCM / MB        | C / DNC /        | SC / ST / Religion & Caste : MUSLIM                             |
| Day - Scholar YÉS / NO                |                  |                                                                 |
| Mode of Conveyance VAN                |                  |                                                                 |
| Hosteller                             | Room N           | No                                                              |
| Name of the Hostel                    |                  |                                                                 |
| Name of the Father / Guardian         | P.M.S.Y          | OUSUF SIDDIQUE                                                  |
| Occupation of Father / Guardian       | Annual I         | Income: BUSINESS - RS 1.5 LAKHS.                                |
| Present Address with Pin (            | Code             | Permanent Address with Pin Code                                 |
| 60, MOTHAI MEERA PILLAI STR           | REET,            | 60, MOTHAI MEERA PILLAI STREET                                  |
| MELAPALAYAM                           |                  | MELAPALAYAM                                                     |
| TIRUNELVELI - 627005                  |                  | NRUNELVELI - 627005                                             |
|                                       |                  |                                                                 |
| Email Id : yfathima2001@gmail         | ·LOm             |                                                                 |
| Contact Phone No Residence (          | with STD<br>9486 | Code) : Parents' Mobile No.<br>790374 , 9442723456              |
| Sign. of Student : Afric Fathinia     |                  | Sign. of Staff in charge : S.J.                                 |
| Sign. of Parent / Guardian : Res. prt | ig-              | Name of the Staff incharge : S. Janual Fathings                 |
| Principal                             |                  |                                                                 |
|                                       |                  | 1                                                               |