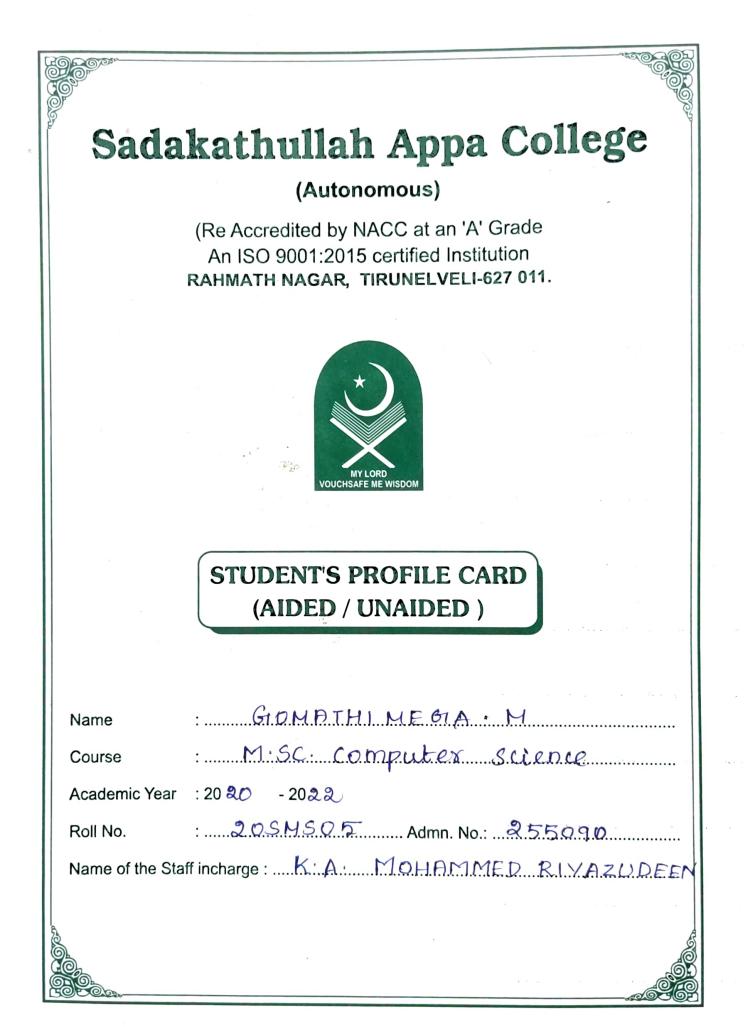

|                                                |           | <b>A</b> 11                                                       |
|------------------------------------------------|-----------|-------------------------------------------------------------------|
|                                                |           | ppa College (Autonomous)                                          |
|                                                |           | by NACC at an 'A' Grade<br>2015 certified Institution             |
| M7 1 (985)                                     |           | AR, TIRUNELVELI-627 011.                                          |
|                                                |           | RD (AIDED / UNAIDED)                                              |
| Course: 🏿 HGC Comp                             | uter Sc   | ience Academic Ye                                                 |
| Name (in English) : GTO MA                     | THI       | MEGA M                                                            |
| Name (in Tamil) : BETTOE                       | A BLOB    |                                                                   |
| Roll No.: 203MS05                              | Admn. N   | 0. 255090                                                         |
| Sex : Male / Female                            | Blood Gr  | oup: A2B <sup>+ve</sup>                                           |
| Age & Date of Birth : 22                       | 15-06     |                                                                   |
| Identification Marks: 1. A SCa                 | y on -    | the left eye                                                      |
| 2. A r                                         | nole c    | on the lower chin                                                 |
| Community : OC / BC / MBC / DN                 | C/SC/ST   | /Religion & Caste: Hindy Saiva                                    |
| Day - Scholar                                  | YES / N   | 0                                                                 |
| Mode of Conveyance                             | Bu        | Ь                                                                 |
| Hosteller                                      | Room N    | 0.                                                                |
| Name of the Hostel                             |           |                                                                   |
| Name of the Father / Guardian-                 | MAN       | THIRA MOORTHY S                                                   |
| Occupation of Father / Guardian                | Annual    | Income: Duiver, 80,000                                            |
| Present Address with Pin 0                     |           | Permanent Address with Pin Code                                   |
| 246, Shenbagam                                 | Pillai    | 246, Shenbagam pillai                                             |
| second Street                                  | ,         | second Street,                                                    |
| Tirunelveli Tou                                | in'       | Tirunelveli Toun,                                                 |
| Pin: - 627006                                  |           | pin: -627006                                                      |
|                                                |           |                                                                   |
| Email Id: meghama 199                          |           |                                                                   |
| Contact Phone No Residence                     | (with STD | Code): Parents' Mobile No.                                        |
| And a      |           | 9095676072                                                        |
| 9940745962                                     |           |                                                                   |
| 9940745962<br>Sign. of Student : M. Gomatic No |           | Sign. of Staff in charge                                          |
|                                                | 1         | Sign. of Staff in charge<br>Name of the Staff incharge R1YAZUDEEN |
| Sign. of Student : M. Gomatin Nu               | 1         | K'A MOHAMME                                                       |