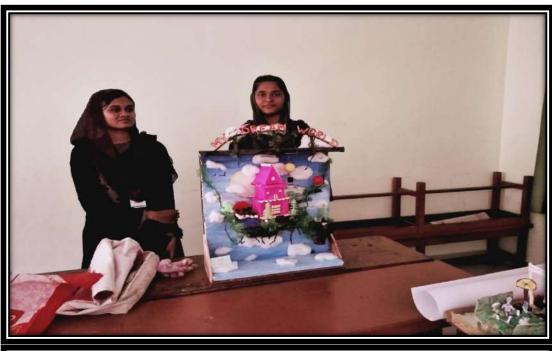

# **MODELS MAKING**

**Department:** Department of English

**Date:** 30/09/2019

The students showcasing the Models made

The students Exhibiting the Models Prepared

The Students with their Models Prepared. Dr. Yunush Ahamed, the Cooordinator is seen in the Photo