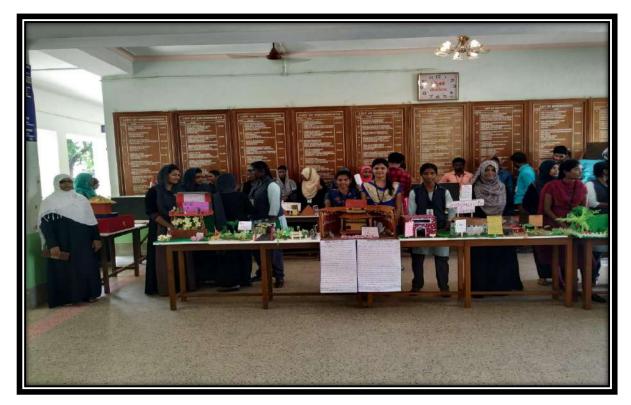

# **MODELS MAKING**

**Department:** Department of English

**Date:** 30/09/2019

The students showcasing the Models made

The students Exhibiting the Models Prepared

The Students with their Models Prepared. Dr. Yunush Ahamed, the Cooordinator is seen in the Photo