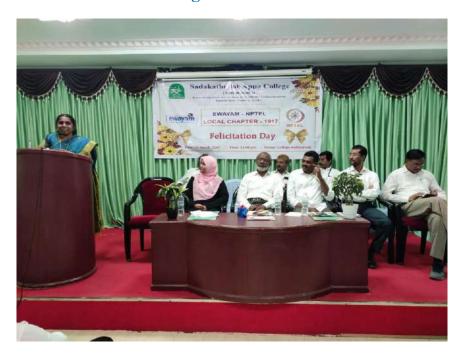

# SWAYAM-NPTEL ONLINE CERTIFICATION COURSES

The College has been recognized as a

Valuable Local Chapter with a Rating of 'A'

Dr. S. Shajun Nisha, Dean, The Centre for Digital Learning and the SPOC, is recognized for her instrumental role

The College has been recognized as The Best Local Chapter in Arts, Science & Commerce Category among the top100 rated Local Chapters

# Felicitation to the students, who cleared SWAYAM- NPTEL online Certificate Courses

Dr. M. Mohamed Sathik, Principal, felicitating

Dr. A. Abdul Kader, Director, felicitating

Dr. S. Shajun Nisha, Dean, The Centre for Digital Learning and SPOC, delivering Welcome Address

Dr. P. Arockiya Jansi Rani, Director, Online Courses, Manonmaniam Sundaranar University, offering Guest Address

The students are with Principal, Guest of Honour and Coordinators, The Centre for Digital Learning