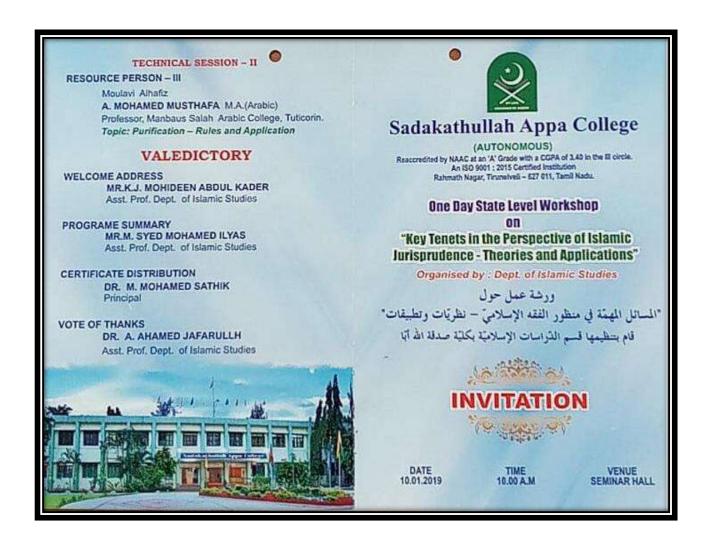

## ூரபீத்துறை மற்றும் இஸ்லாமிய இயல் துறை இணைந்து நடத்தும் கல்லூரிகளுக்கு இடையேயான இஸ்லாமிய வினாடி—வினாப் போட்டி

**Б**гат 16.02.2016 நேரம் மு<mark>ற்பகல் 11.00 மண</mark>ி இபம் உரையரங்கு

அன்புடையீர்.

அஸ்ஸலாமு அலைக்கும் (வரஹ்).

கல்லூரியின் அரபித்துறை மற்றும் இஸ்லாமிய இயல் துறை இணைந்து 16.02.2016, செவ்வாய்கீழமையன்று முற்பகல் 11.00 மணியளவில் நடத்தும், கல்லூரிகளுக்கு இடையேயான இஸ்லாமிய வினாடி–வினாப் போட்டி நிகழ்விற்கு அன்புடன் அழைக்கீறோம்.

#### **தலையை**

அல்ஹாஜ் **த.இ.செ.பத்ஹ**ீர் **ரப்பானி** 

வாழ்த்துரை

முனைவர் மு. முஹம்மது சாதிக்

கல்லூரி முதல்வர்

போட்டி நடுவர்

திரு M.ஷேக் முஹம்மது இலியாஸ்

அரபித்துறைத் தலைவர், மு.ஷா.சி,வக்ஃபு வாரியக் கல்லூரி, மதுரை