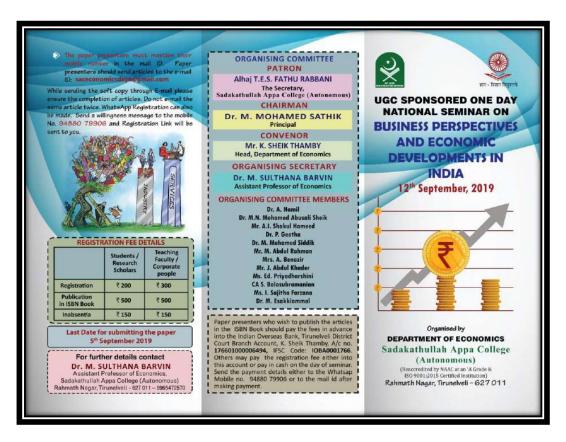

vt. Arts College for Women,

Dindigul

: Dr.R.R.Saravanakumar Vote of Thanks

College Librarian

Rahmath Nagar, Tirunelveli - 627 044 aT 0462 - 2540763, F 0462 - 2540033 e-mail : secretary@sadakath.ac.in. website : www.sadakath.ac.in

Event: Awareness Programme on "Vikatan Student Reporters"

Date: 08.03.2019





Dr. M.Mohamed Sathik, Principal and Dr. A. Abdul Kader, Director, Addressing

**Event: Know Yourself** 

Date: 22.07.2019





Dr. M. Mohamed Sathik, Principal, Speaking

**Event: One Day Seminar on Intellectual Property Rights & its Opportunities** 

**Opportunities** 

Date: 09.08.2019



### **Event: Genesis and Applications of Fourier Series and Transformations**

Date: 11.09.2019





### **Event: Business Perspectives and Economic Developments in India**

Date: 12.09.2019



#### The payments can be made either through NEFI or spot Registration. But those who wish to publish their article in the 190H book must pay both the Registration and publication Fee in advance. Online payment can be remitted into the bank account mentioned at the end of this brochure. ABOUT THE COLLEGE ABOUT THE DEPARTMENT Sadakathullah Appa College was started in the year 1971 and it is named after the noted Arabic Scholar Sadakathullah Appa. It is run by SADAKATHULLAH APPA EDUCATIONAL SOCIETY. established as an allied De established as an alled Pepartment. It beaches immost he and application oriented papers such as Duelass Economics, Indian Economic Development, Business Mathematics, Business Statistics, General Economics, Tourism Economics and Tourism Products in India for both B.C