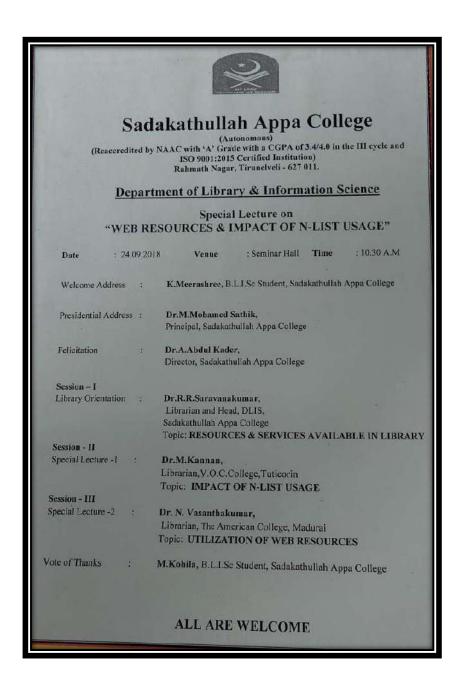

f Honour, releasing the workshop material

**Event: TNPSC CCSE IV Mock Examination** 

Date: 06.02.2018



**Event: Student's Reporter Training Programme** 

Date: 01.03.2018



**Event: Website Design** 

Date: 05.03.2018



Mrs. J. Jannathul Firthous, Assistant Professor of Computer Science, delivering Welcome Address

**Event: The Role of DIC in Entrepreneurial Development Activities** 

Date: 07.03.2018



Mr. Ganesan, District Industry Centre, giving Guest Address

**Event: Changes in Indirect Taxes and its challenges** 

Date: 14.03.2018



**Event: Enhancing Professional Skills and Traits** 

Date: 20.072018 & 21.07.2018



**Event: Naveena Karpithalil Oodakangal (Modern Media in Teaching)** 

Date: 27.08.2018



**Event: Web Resources & Impact of N-List Usage** 

Date: 24.09.2018



**Event: Ilagu Tamil Ilakkanam (Easy Tamil Grammar)** 

Date: 05.10.2018





**Event: State Level Workshop on Python with Data Science** 

Date: 03.10.2018 & 04.10.2018



# **Event: Key tenets in the Perspective of Islamic Jurisprudence Theories and Applications**

Date: 10.01.2019



### **Event: National Seminar on "Current Business and Economic Conditions in India"**

Date: 14.02.2019



**Event: Computer Aided Drug Design-2019** 

Date: 24.01.2019 & 25.01.2019



# **Event: One-Day National Workshop on Machine Learning and Deep Learning using Tensorflow**

Date: 21.02.2019

#### **ABOUT THE COLLEGE**

Ever since the British period, the twin towns of Tirunelveli and Palayamkottai, intersected by the perennial Tamirabarani river, have been great centres of learning. The Tirunelyeli d