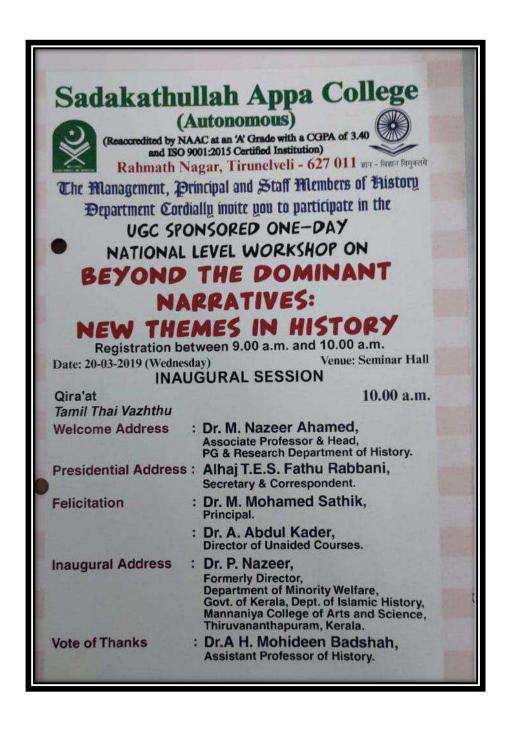

T., M.B.A.,

#### ORGANIZING MEMBERS



Ms. V. Roseline M.Sc., M.Phil., SET., B.Ed., NET.,



Ms. S. Piramu Kailasam

#### ONE DAY NATIONAL WORKSHOP ON

**Machine Learning** & Deep Learning Using TensorFlow





21 FEBRUARY, 2019 Organized by

POSTGRADUATE AND RESEARCH DEPARTMENT OF COMPUTER SCIENCE



### Sadakathullah-Appa College

(Autonomous)

Resected by NAAC at an 'A' Grade with a CGPA of 3.40%,00 in HI Cycle & ISO 9001:2015 Carafied Institution.

Baltimath Nagas, Thrutochell / 627 0H.

**Event: Automation using Python (SWAP2019)** 

Date: 07.03.2019





**Event: One-Day Workshop on Analysis** 

Date: 07.03.2019



**Event: Statistical Data Analysis using SPSS** 

Date: 16.03.2019 & 17.03.2019





**Event: Beyond the dominant Narratives: New Themes in History** 

Date: 20.03.2019







Dr. K. Rabi Ahamed, Principal-In-charge, delivering Presidential Address

# **Event: One - Day Seminar on "Intellectual Property Rights and Research Indicators"**

Date: 20.03.2019





Dr. M. Mohamed Sathik, Principal and Dr. A. Abdul Kader, Director, Speaking

**Event: One - Day Seminar on "Constituting Elements of Research Papers:** 

**An Interview"** 

Date: 12.03.2019



Dr. A. Abdul Kader, Director and Dr. K. Ramasamy, Speaking



### Sadakathullah Appa College

(Autonomous - ISO 9001 : 2008 Certified - Re-Accredited with 'A' Grade by NAAC)

Central Library & Centre for Research

Seminar on "Constituting Elements of Research

Papers: An Intraview"

: 12th March 2019(Tuesday) 10.30A.M. Date & Time

: Seminar Hall Venue

: Dr.V.Chinnathambi Welcome Address

Research Coordinator