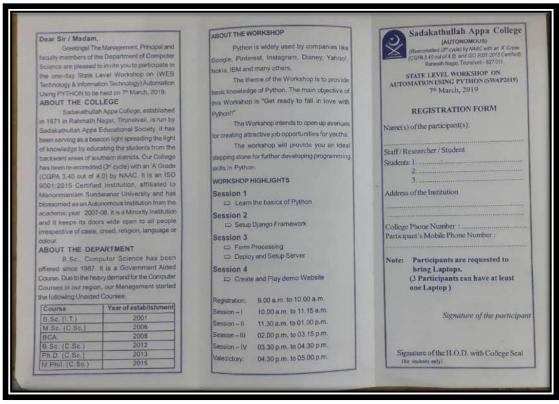

ided Courses

#### ORGANIZING SECRETARY



Dr. S. Shajun Nisha M.C.A., M.Phil., M. Tech., M.S.A., Ph.D., Professor & Head, P6 & Research Department of Computer Science

#### COORDINATOR



Mr. K.A. Mohamed Riyazudeen M.Sc., M.Phil, SET., M.B.A.,

#### ORGANIZING MEMBERS



Ms. V. Roseline M.Sc., M.Phil., SET., B.Ed., NET.,



Ms. S. Piramu Kailasam

#### ONE DAY NATIONAL WORKSHOP ON

**Machine Learning** & Deep Learning Using TensorFlow





21 FEBRUARY, 2019 Organized by

POSTGRADUATE AND RESEARCH DEPARTMENT OF COMPUTER SCIENCE



### Sadakathullah-Appa College

(Autonomous)

Resected by NAAC at an 'A' Grade with a CGPA of 3.40%,00 in HI Cycle & ISO 9001:2015 Carafied Institution.

Baltimath Nagas, Thrutochell / 627 0H.

**Event: Automation using Python (SWAP2019)** 

Date: 07.03.2019





**Event: One-Day Workshop on Analysis** 

Date: 07.03.2019



**Event: Statistical Data Analysis using SPSS** 

Date: 16.03.2019 & 17.03.2019





**Event: Beyond the dominant Narratives: New Themes in History** 

Date: 20.03.2019







Dr. K. Rabi Ahamed, Principal-In-charge, delivering Presidential Address

# **Event: One - Day Seminar on "Intellectual Property Rights and Research Indicators"**

Date: 20.03.2019





Dr. M. Mohamed Sathik, Principal and Dr. A. Abdul Kader, Director, Speaking

**Event: One - Day Seminar on "Constituting Elements of Research Papers:** 

**An Interview"** 

Date: 12.03.2019



Dr. A. Abdul Kader, Director and Dr. K. Ramasamy, Speaking



### Sadakathullah Appa College

(Autonomous - ISO 9001 : 2008 Certified - Re-Accredited with 'A' Grade by NAAC)

Centr