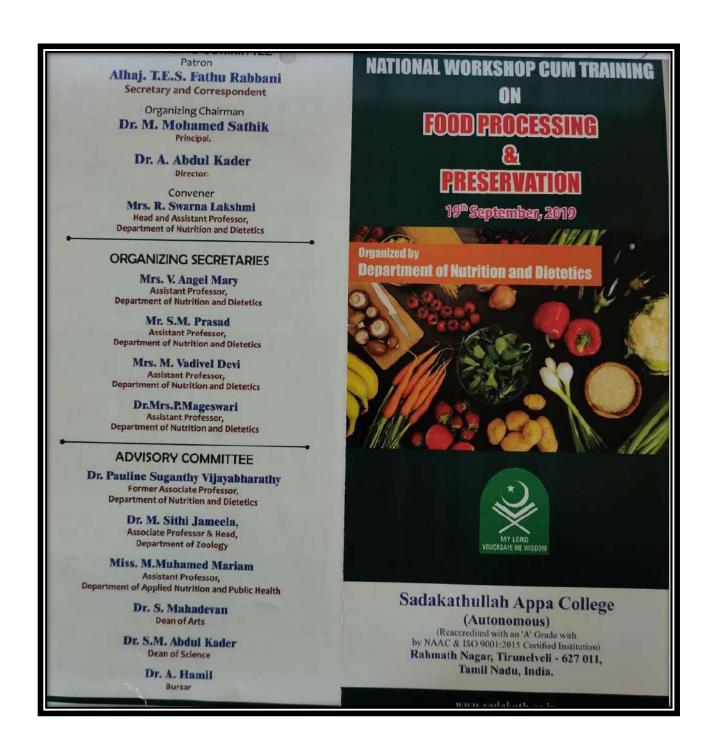

UGC. Our College was accredited by the National Assessment and Accreditation Council (NAAC) in 2005 with Be and reaccredited with Normal in the year 2009, in REFERENCE must be consistent and should be APA Standard Format. Check your reference to ensure that everything that you cite in the paper is included in the reference REGISTRATION FEE Paper can be submitted individually or joint joint presentation should not exceed to persons. However, all the participants shou remit the registration fee. reaccredited with Accress in the year the Third Cycle of NAC, we have been again reaccredited with ACCRESS with a score of 3.40. In addition, since 2004, our College is an ISO Certific Institution.

**Event: National Level Workshop and Training on Food Processing & Presentation** 

Date: 19.09.2019



# **Event: State Level Workshop on Modern Techniques and their Application in Learning Arabic Grammar**

Date: 23.09.2019



Event: A Six-Day State Level Workshop on "Salesforce Adx"

Date: 14.10.2019 to 19.10.2019



The participants with our Principal Dr. M. Mohamed Sathik and the Resource Person Mr. Sherif

**Event: UGC Sponsored One-Day State Level Conference on "The Holy** 

**Quran: The Best Approach for the Best Outcomes"** 

Date: 23.10.2019



**Event: Workshop on Animal Preservation Techniques** 

Date: 19.12.2019 to 21.12.2019



**Event: Writing Articles in Scholarly Publications** 

Date: 01.02.2020



**Event: One-Day Workshop on Mushroom Cultivation** 

Date: 04.02.2020



The Management, Principal and the Department of Botany & Zoology

Cordially invite you to the

ONE DA