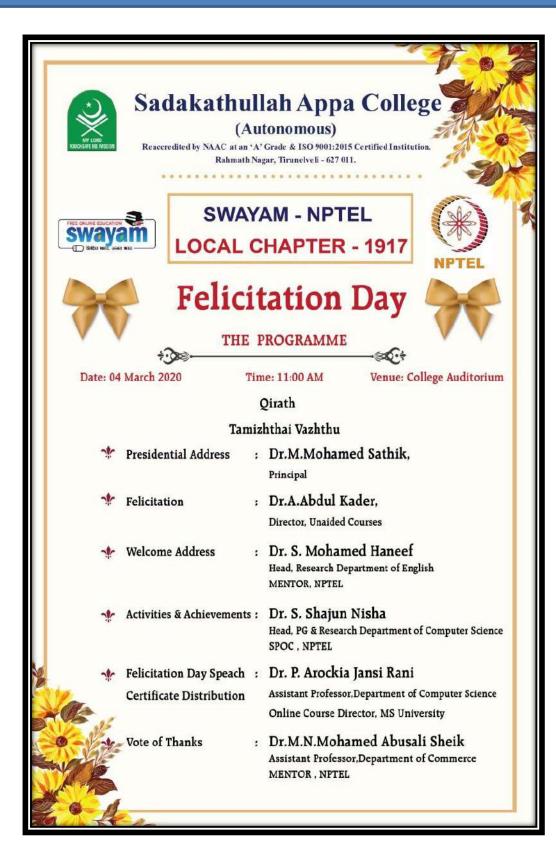

# Felicitation to the students, who cleared SWAYAM- NPTEL online Certificate Courses

Dr. M. Mohamed Sathik, Principal, felicitating

Dr. A. Abdul Kader, Director, felicitating

Dr. S. Shajun Nisha, Dean, The Centre for Digital Learning and SPOC, delivering Welcome Address

Dr. P. Arockiya Jansi Rani, Director, Online Courses, Manonmaniam Sundaranar University, offering Guest Address

The students are with Principal, Guest of Honour and Coordinators, The Centre for Digital Learning