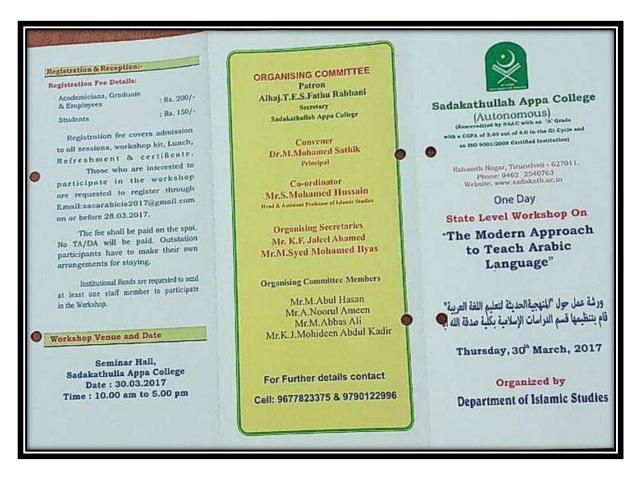

# ூரபீத்துறை மற்றும் இஸ்லாமிய இயல்துறை இணைந்து நடத்தும் கல்லூரிகளுக்கு இடையேயான இஸ்லாமிய வினாடி–வினாப் போட்டி

<sub>Бпа</sub> 07.03.2017 நேரம் **மற்பகல் 11.00 மணி**  இபம் **உரையரங்க** 

அன்புடையீர்,

அஸ்ஸலாமு அலைக்கும் (வரஹ்).

கல்லூரியின் அரபித்துறை மற்றும் இஸ்லாமிய இயல் துறை இணைந்து O7.O3.2O17, செவ்வாய்க்கிழமையன்று முற்பகல் 11.OO மணியளவில் நடத்தும், கல்லூரிகளுக்கு இடையேயான இஸ்லாமிய வினாடி–வினாப் போட்டி நிகழ்விற்குத் தங்களை அன்புடன் அழைக்கிறோம்.

#### கலையை

அல்ஹாஜ் **த.இ.செ.பத்ஹ<sup>ர</sup>ர் ரப்பானி** 

கல்லூரித் தாளாளர்

வாழ்த்துரை

முனைவர் மு. முஹம்மது சாதிக்

கல்லூரி முதல்வர்

யோட்டி நடுவர்

முனைவர் அ. ஜாஹிர் ஹூசைன்

அரபிமொழிப் பாடத்திட்டக்குழுத் தலைவர், சென்னைப் பல்கலைக்கழகம், சென்னை

ஆர்வம் வருக!

அளைவரும் வருக!

Our Hon'ble Secretary T.E.S. Fathu Rabbani, delivering Valedectory Address