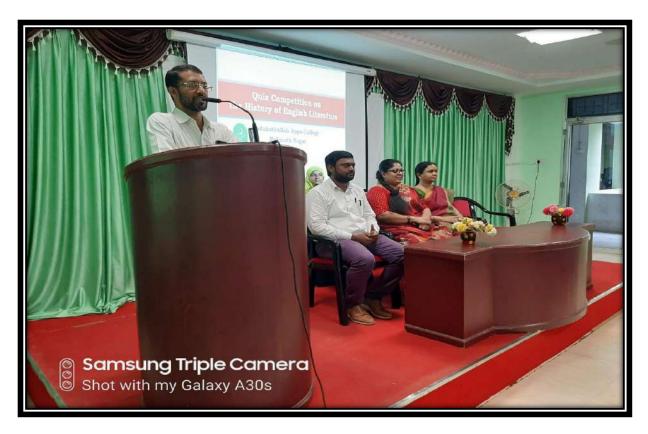

# RESEARCH DEPARTMENT OF ENGLISH ENGLISH LITERARY ASSOCIATION

The Research Department of English is organizing a Quiz Competition at 11:15 a.m. on 10<sup>th</sup> of June, 2022 in the Auditorium.

TOPIC: HISTORY OF ENGLISH LITERATURE

Dr. S.M. Abdul Khader, Principal, Presides.

Dr. S.M.A. Syed Mohamed Khaja, Vice-Principal, Unaided Courses, Felicitates.

**QUIZ MASTER** 

Mr. S. Khaleel Ahamed, M.A., M.Phil., B.Ed., (NET)
Assistant Professor of English,
Sadakathullah Appa College (Autonomous).