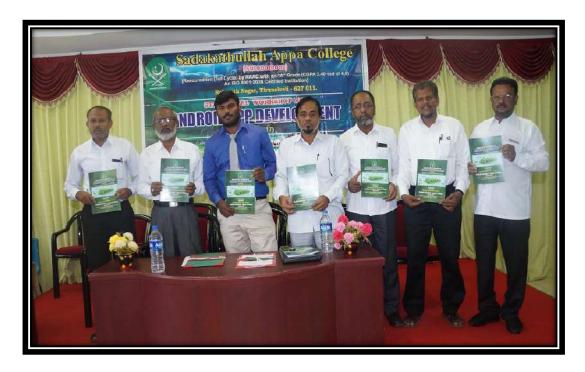

# **MODELS MAKING**

**Department:** Department of English

**Date:** 30/09/2019

The students showcasing the Models made

The students Exhibiting the Models Prepared

The Students with their Models Prepared. Dr. Yunush Ahamed, the Cooordinator is seen in the Photo