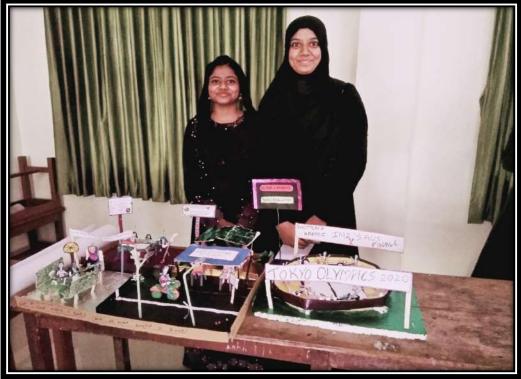

# **MODELS MAKING**

**Department:** Department of English

**Date:** 30/09/2019

The students showcasing the Models made

The students Exhibiting the Models Prepared

The Students with their Models Prepared. Dr. Yunush Ahamed, the Cooordinator is seen in the Photo