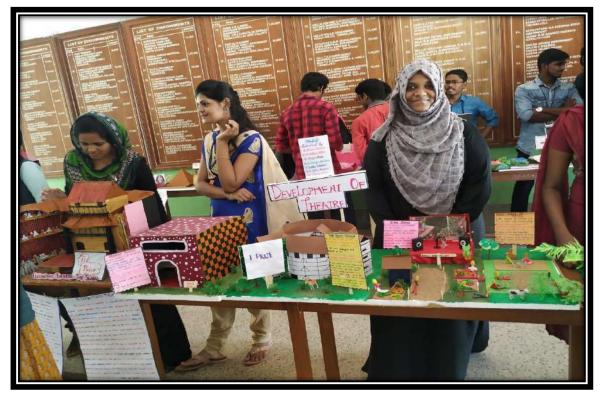

# **MODELS MAKING**

**Department:** Department of English

**Date:** 30/09/2019

The students showcasing the Models made

The students Exhibiting the Models Prepared

The Students with their Models Prepared. Dr. Yunush Ahamed, the Cooordinator is seen in the Photo