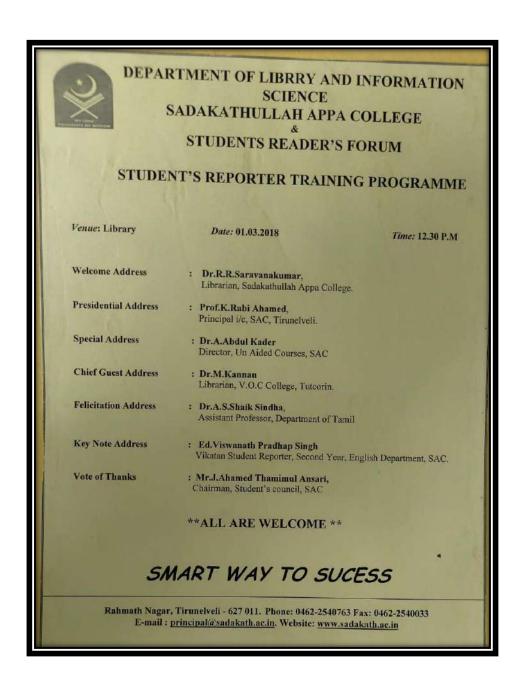

ரம் : பிற்பகல் 01:15 - 02:00 மணி





Mr. M. Sathick Ali, Assistant Professor of Tamil, welcoming the Guests

**Event: Utilization of e-Resources** 

Date: 04.10.2017



**Event: Bakery and Vegetable Carving** 

Date: 10.10.2017





Dr. A. Abdul Kader, Director, felicitating

# **Event: Comprehending and Classifying the Commentaries of the Holy Our'an**

Date: 05.10.2017



**Event: A Two-Day Workshop on Android App Development** 

Date: 13.10.2017 & 14.10.2017



**Hands-on Training to the participants** 

**Event: Video and Image Processing using MATLAB (VIP2018)** 

Date: 07.02.2018



Dr. Jeya Priya, the Guest of Honour, releasing the workshop material

**Event: TNPSC CCSE IV Mock Examination** 

Date: 06.02.2018



**Event: Student's Reporter Training Programme** 

Date: 01.03.2018



**Event: Website Design** 

Date: 05.03.2018



Mrs. J. Jannathul Firthous, Assistant Professor of Computer Science, delivering Welcome Address

**Event: The Role of DIC in Entrepreneurial Development Activities** 

Date: 07.03.2018



Mr. Ganesan, District Industry Centre, giving Guest Address

**Event: Changes in Indirect Taxes and its challenges** 

Date: 14.03.2018



**Event: Enhancing Professional Skills and Traits** 

Date: 20.072018 & 21.07.2018



**Event: Naveena Karpithalil Oodakangal (Modern Media in Teaching)** 

Date: 27.08.2018



**Event: Web Resources & Impact of N-List Usage** 

Date: 24.09.2018



**Event: Ilagu Tamil Ilakkanam (Easy Tamil Grammar)** 

Date: 05.10.2018





**Event: State Level Workshop on Python with Data Science** 

Date: 03.10.2018 & 04.10.2018



#