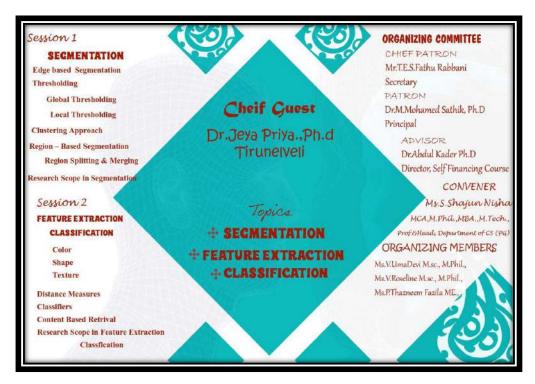

g Minor and Major Research Projects from UGC and other funding agencies"

Organised by the Internal Quality Assurance Cell

to be held on 3rd September, 2016 at 10 a.m. in the College Seminar Hall.

Presidential Address : Dr. M. Mohamed Sathik,

Principal

Felicitation Address : Dr. A. Abdul Kader,

Director, Unaided Courses.

Special Address : Dr. A. John De Britto,

Registrar, Manormaniam Sundaranar University,

Tirunciveli.

#### All are Welcome

(Re-accredited by NAAC with 'A' Grade & ISO 9001:2008 Certified) Phone: 0462-2540763, Fax: 0462-2540033 email: secretary@sadakath.ac.in. website: www.sadakath.ac.in

**Event: Workshop on Aptitude Skill Development** 

Date: 15.09.2016



**Event: Workshop on Segmentation, Feature Extraction and Classification using MATLAB** 

Date: 21.09.2016





**Event: Workshop on Theory of Big Data and Cloud Computing** 

Date: 26.09.2016



The Dignitaries on the Dais

**Event: Android App Development** 

Date: 6.10.2016



The Student Representative offering invocation

**Event: Training program on "TNPSC Group IV Mock Exam"** 

Date: 23.10.2016



**Event: Workshop on Molecular Techniques (MOLTEC-2017)** 

Date: 09.01.2017 and 10.01.2017





Dr. R. Janet Rani, Head of Microbiology, Welcoming

#### **Event: Quality Enhancement in the Contemporary Higher Education Scenario**

Date: 07.02.2017 to 08.02.2017



**Event: Android App Development** 

Date: 17.02.2017



Dr. M. Mohamed Sathik, Principal, releasing the workshop materials

#### **Event: The Modern Approach to Teach Arabic Language**

Date: 30.03.2017



#### **Event: Improving Yo