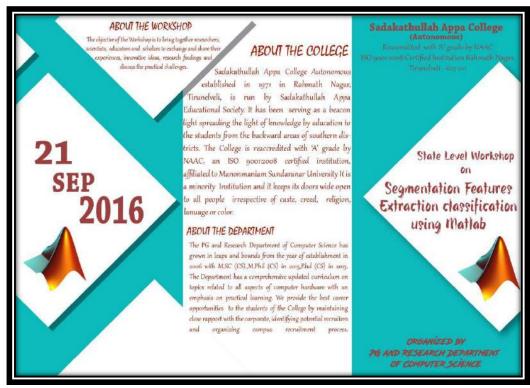

Minor and Major Research Projects from UGC and other funding agencies"

Organised by the Internal Quality Assurance Cell

to be held on 3rd September, 2016 at 10 a.m. in the College Seminar Hall.

Presidential Address : Dr. M. Mohamed Sathik,

Principal

Felicitation Address : Dr. A. Abdul Kader,

Director, Unaided Courses.

Special Address : Dr. A. John De Britto,

Registrar, Manormaniam Sundaranar University,

Tirunciveli.

#### All are Welcome

(Re-accredited by NAAC with 'A' Grade & ISO 9001:2008 Certified) Phone: 0462-2540763, Fax: 0462-2540033 email: secretary@sadakath.ac.in. website: www.sadakath.ac.in

**Event: Workshop on Aptitude Skill Development** 

Date: 15.09.2016



**Event: Workshop on Segmentation, Feature Extraction and Classification using MATLAB** 

Date: 21.09.2016





**Event: Workshop on Theory of Big Data and Cloud Computing** 

Date: 26.09.2016



The Dignitaries on the Dais

**Event: Android App Development** 

Date: 6.10.2016



The Student Representative offering invocation

**Event: Training program on "TNPSC Group IV Mock Exam"** 

Date: 23.10.2016



**Event: Workshop on Molecular Techniques (MOLTEC-2017)** 

Date: 09.01.2017 and 10.01.2017





Dr. R. Janet Rani, Head of Microbiology, Welcoming

#### **Event: Quality Enhancement in the Contemporary Higher Education Scenario**

Date: 07.02.2017 to 08.02.2017



**Event: Android App Development** 

Date: 17.02.2017



Dr. M. Mohamed Sathik, Principal, releasing the workshop materials

#### **Event: The Modern Approach to Teach Arabic Language**

Date: 30.03.2017



#### **Event: Improving Your