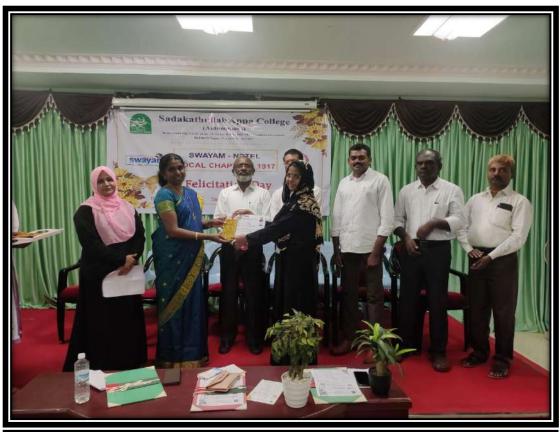

# Felicitation to the students, who cleared SWAYAM- NPTEL online Certificate Courses

Dr. M. Mohamed Sathik, Principal, felicitating

Dr. A. Abdul Kader, Director, felicitating

Dr. S. Shajun Nisha, Dean, The Centre for Digital Learning and SPOC, delivering Welcome Address

Dr. P. Arockiya Jansi Rani, Director, Online Courses, Manonmaniam Sundaranar University, offering Guest Address

The students are with Principal, Guest of Honour and Coordinators, The Centre for Digital Learning