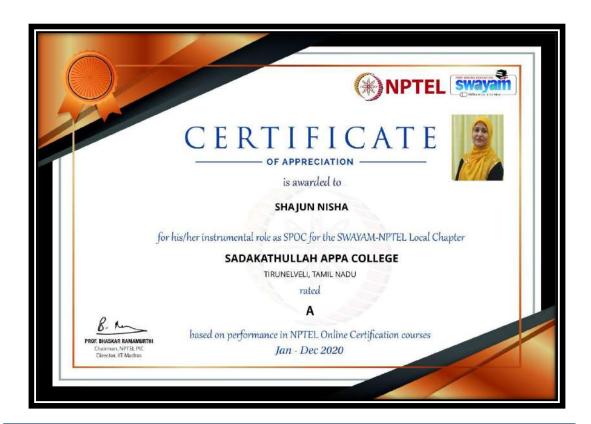

# SWAYAM-NPTEL ONLINE CERTIFICATION COURSES

The College has been recognized as a

Valuable Local Chapter with a Rating of 'A'

Dr. S. Shajun Nisha, Dean, The Centre for Digital Learning and the SPOC, is recognized for her instrumental role