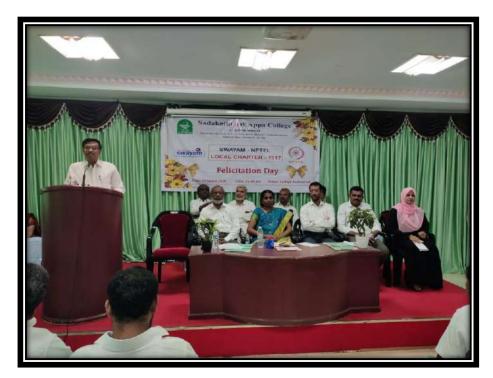

# SWAYAM-NPTEL ONLINE CERTIFICATION COURSES

The College has been recognized as a

Valuable Local Chapter with a Rating of 'A'

Dr. S. Shajun Nisha, Dean, The Centre for Digital Learning and the SPOC, is recognized for her instrumental role

The College has been recognized as The Best Local Chapter in Arts, Science & Commerce Category among the top100 rated Local Chapters

# Felicitation to the students, who cleared SWAYAM- NPTEL online Certificate Courses

Dr. M. Mohamed Sathik, Principal, felicitating

Dr. A. Abdul Kader, Director, felicitating

Dr. S. Shajun Nisha, Dean, The Centre for Digital Learning and SPOC, delivering Welcome Address

Dr. P. Arockiya Jansi Rani, Director, Online Courses, Manonmaniam Sundaranar University, offering Guest Address

The students are with Principal, Guest of Honour and Coordinators, The Centre for Digital Learning