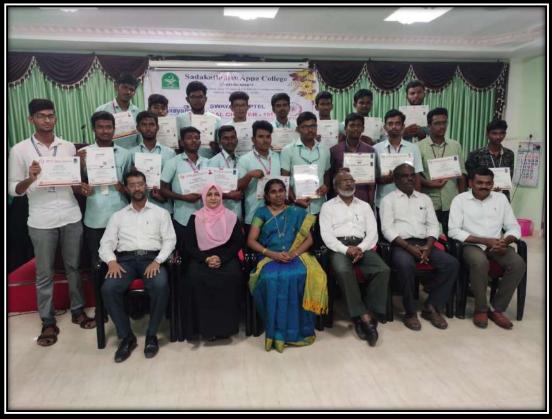

# Felicitation to the students, who cleared SWAYAM- NPTEL online Certificate Courses

Dr. M. Mohamed Sathik, Principal, felicitating

Dr. A. Abdul Kader, Director, felicitating

Dr. S. Shajun Nisha, Dean, The Centre for Digital Learning and SPOC, delivering Welcome Address

Dr. P. Arockiya Jansi Rani, Director, Online Courses, Manonmaniam Sundaranar University, offering Guest Address

The students are with Principal, Guest of Honour and Coordinators, The Centre for Digital Learning