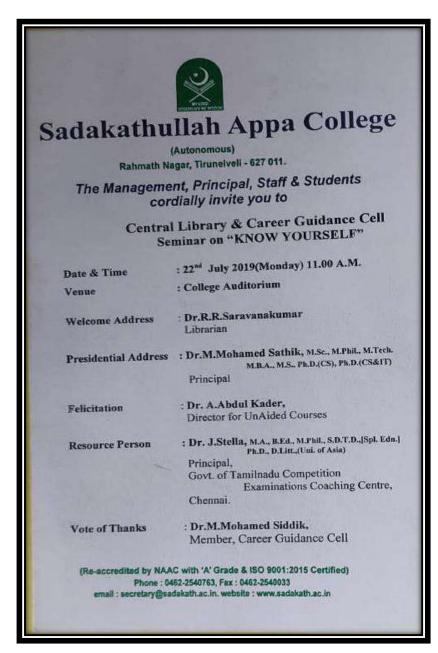

ents of Research

Papers: An Intraview"

: 12th March 2019(Tuesday) 10.30A.M. Date & Time

: Seminar Hall Venue

: Dr.V.Chinnathambi Welcome Address

Research Coordinator

Presidential Address : Dr.M.Mohamed Sathik,

Principal

: Dr. A.Abdu Kader, Felicitation

Director for UnAided Courses

: Dr. K.Ramasamy, Resource Person

College Librarian,

M.V.Muthiah Govt. Arts College for Women,

Dindigul

: Dr.R.R.Saravanakumar Vote of Thanks

College Librarian

Rahmath Nagar, Tirunelveli - 627 044 aT 0462 - 2540763, F 0462 - 2540033 e-mail : secretary@sadakath.ac.in. website : www.sadakath.ac.in

Event: Awareness Programme on "Vikatan Student Reporters"

Date: 08.03.2019





Dr. M.Mohamed Sathik, Principal and Dr. A. Abdul Kader, Director, Addressing

**Event: Know Yourself** 

Date: 22.07.2019





Dr. M. Mohamed Sathik, Principal, Speaking

**Event: One Day Seminar on Intellectual Property Rights & its Opportunities** 

**Opportunities** 

Date: 09.08.2019



### **Event: Genesis and Applications of Fourier Series and Transformations**

Date: 11.09.2019





### **Event: Business Perspectives and Economic Developments in India**

Date: 12.09.2019



#### The payments can be made either through NEFI or spot Registration. But those who wish to publish their article in the 190H book must pay both the Registration and publication Fee in advance. Online payment can be remitted into the bank account mentioned at the end of this brochure. ABOUT THE COLLEGE ABOUT THE DEPARTMENT Sadakathullah Appa College was started in the year 1971 and it is named after the noted Arabic Scholar Sadakat