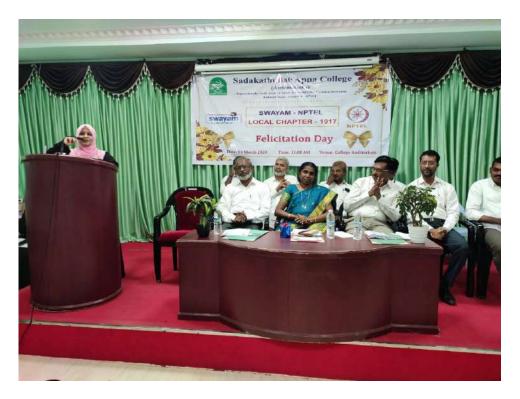

# SWAYAM-NPTEL ONLINE CERTIFICATION COURSES

The College has been recognized as a

Valuable Local Chapter with a Rating of 'A'

Dr. S. Shajun Nisha, Dean, The Centre for Digital Learning and the SPOC, is recognized for her instrumental role

The College has been recognized as The Best Local Chapter in Arts, Science & Commerce Category among the top100 rated Local Chapters

# Felicitation to the students, who cleared SWAYAM- NPTEL online Certificate Courses

Dr. M. Mohamed Sathik, Principal, felicitating

Dr. A. Abdul Kader, Director, felicitating

Dr. S. Shajun Nisha, Dean, The Centre for Digital Learning and SPOC, delivering Welcome Address

Dr. P. Arockiya Jansi Rani, Director, Online Courses, Manonmaniam Sundaranar University, offering Guest Address

The students are with Principal, Guest of Honour and Coordinators, The Centre for Digital Learning