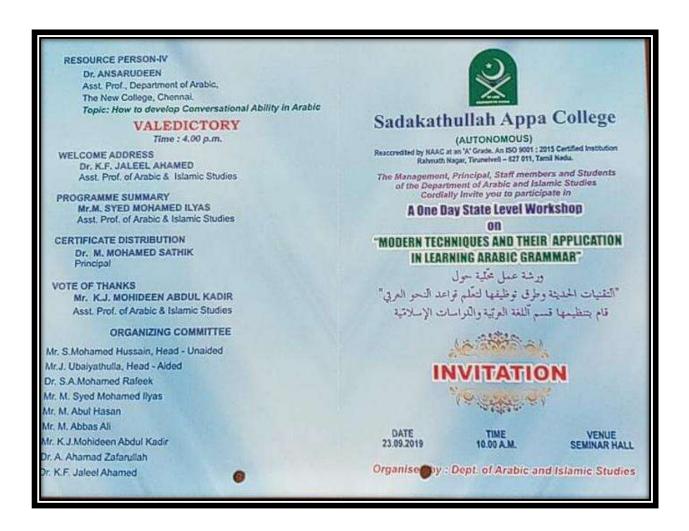

with Normal in the year 2009, in REFERENCE must be consistent and should be APA Standard Format. Check your reference to ensure that everything that you cite in the paper is included in the reference REGISTRATION FEE Paper can be submitted individually or joint joint presentation should not exceed to persons. However, all the participants shou remit the registration fee. reaccredited with Accress in the year the Third Cycle of NAC, we have been again reaccredited with ACCRESS with a score of 3.40. In addition, since 2004, our College is an ISO Certific Institution.

**Event: National Level Workshop and Training on Food Processing & Presentation** 

Date: 19.09.2019



# **Event: State Level Workshop on Modern Techniques and their Application in Learning Arabic Grammar**

Date: 23.09.2019



Event: A Six-Day State Level Workshop on "Salesforce Adx"

Date: 14.10.2019 to 19.10.2019



The participants with our Principal Dr. M. Mohamed Sathik and the Resource Person Mr. Sherif

**Event: UGC Sponsored One-Day State Level Conference on "The Holy** 

**Quran: The Best Approach for the Best Outcomes"** 

Date: 23.10.2019



**Event: Workshop on Animal Preservation Techniques** 

Date: 19.12.2019 to 21.12.2019



**Event: Writing Articles in Scholarly Publications** 

Date: 01.02.2020



**Event: One-Day Workshop on Mushroom Cultivation** 

Date: 04.02.2020



The Management, Principal and the Department of Botany & Zoology

Cordially invite you to the

ONE DAY WORKSHOP ON MUSHROOM CULTIVATION

at College Auditorium

on Tuesday, the 4th February - 2020.

PROGRAMME SCHEDULE

Registra