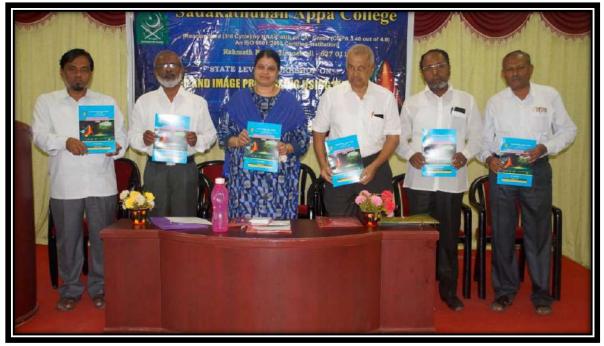

# Kaanal Meengal, a collection of Poems published by the Students' Council and the Department of Tamil

Year of Publication: April 2016

# Kavippuraa, a collection of Poems published by the Students' Council and The Department of Tamil

Year of Publication: April 2017

# Imaichirai, a collection of Poems published by the Students' Council and The Department of Tamil

Year of Publication: March 2018

# Kaalanadhi, a collection of Poems published by the Students' Council and The Department of Tamil

Year of Publication: March 2019