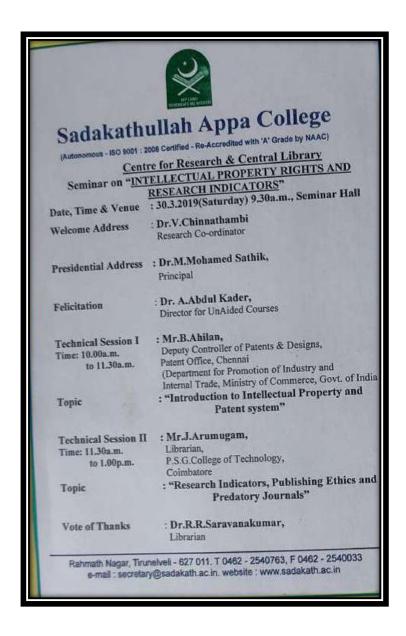

g Using TensorFlow





21 FEBRUARY, 2019 Organized by

POSTGRADUATE AND RESEARCH DEPARTMENT OF COMPUTER SCIENCE



### Sadakathullah-Appa College

(Autonomous)

Resected by NAAC at an 'A' Grade with a CGPA of 3.40%,00 in HI Cycle & ISO 9001:2015 Carafied Institution.

Baltimath Nagas, Thrutochell / 627 0H.

**Event: Automation using Python (SWAP2019)** 

Date: 07.03.2019





**Event: One-Day Workshop on Analysis** 

Date: 07.03.2019



**Event: Statistical Data Analysis using SPSS** 

Date: 16.03.2019 & 17.03.2019





**Event: Beyond the dominant Narratives: New Themes in History** 

Date: 20.03.2019







Dr. K. Rabi Ahamed, Principal-In-charge, delivering Presidential Address

# **Event: One - Day Seminar on "Intellectual Property Rights and Research Indicators"**

Date: 20.03.2019





Dr. M. Mohamed Sathik, Principal and Dr. A. Abdul Kader, Director, Speaking

**Event: One - Day Seminar on "Constituting Elements of Research Papers:** 

**An Interview"** 

Date: 12.03.2019



Dr. A. Abdul Kader, Director and Dr. K. Ramasamy, Speaking



### Sadakathullah Appa College

(Autonomous - ISO 9001 : 2008 Certified - Re-Accredited with 'A' Grade by NAAC)

Central Library & Centre for Research

Seminar on "Constituting Elements of Research

Papers: An Intraview"

: 12th March 2019(Tuesday) 10.30A.M. Date & Time

: Seminar Hall Venue

: Dr.V.Chinnathambi Welcome Address

Research Coordinator

Presidential Address : Dr.M.Mohamed Sathik,

Principal

: Dr. A.Abdu Kader, Felicitation

Director for UnAided Courses

: Dr. K.Ramasamy, Resource Person

College Librarian,

M.V.Muthiah