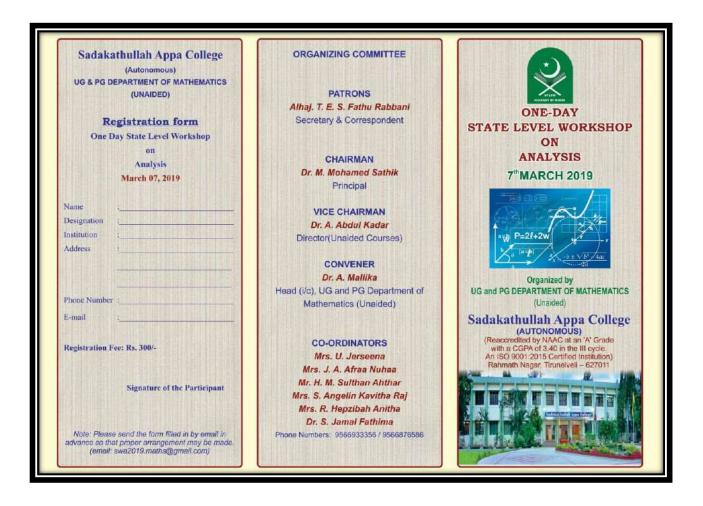

M.C.A., M.Phil., M. Tech., M.S.A., Ph.D., Professor & Head, P6 & Research Department of Computer Science

#### COORDINATOR



Mr. K.A. Mohamed Riyazudeen M.Sc., M.Phil, SET., M.B.A.,

#### ORGANIZING MEMBERS



Ms. V. Roseline M.Sc., M.Phil., SET., B.Ed., NET.,



Ms. S. Piramu Kailasam

#### ONE DAY NATIONAL WORKSHOP ON

**Machine Learning** & Deep Learning Using TensorFlow





21 FEBRUARY, 2019 Organized by

POSTGRADUATE AND RESEARCH DEPARTMENT OF COMPUTER SCIENCE



### Sadakathullah-Appa College

(Autonomous)

Resected by NAAC at an 'A' Grade with a CGPA of 3.40%,00 in HI Cycle & ISO 9001:2015 Carafied Institution.

Baltimath Nagas, Thrutochell / 627 0H.

**Event: Automation using Python (SWAP2019)** 

Date: 07.03.2019





**Event: One-Day Workshop on Analysis** 

Date: 07.03.2019



**Event: Statistical Data Analysis using SPSS** 

Date: 16.03.2019 & 17.03.2019





**Event: Beyond the dominant Narratives: New Themes in History** 

Date: 20.03.2019







Dr. K. Rabi Ahamed, Principal-In-charge, delivering Presidential Address

# **Event: One - Day Seminar on "Intellectual Property Rights and Research Indicators"**

Date: 20.03.2019





Dr. M. Mohamed Sathik, Principal and Dr. A. Abdul Kader, Director, Speaking

**Event: One - Day Seminar on "Constituting Elements of Research Papers:** 

**An Interview"** 

Date: 12.03.2019



Dr. A. Abdul Kader, Director and Dr. K. Ramasamy, Speaking



### Sadakathullah Appa College

(Autonomous - ISO 9001 : 2008 Certified - Re-Accredited with 'A' Grade by NAAC)

Central Library & Centre for Research

Seminar on "Constituting Ele