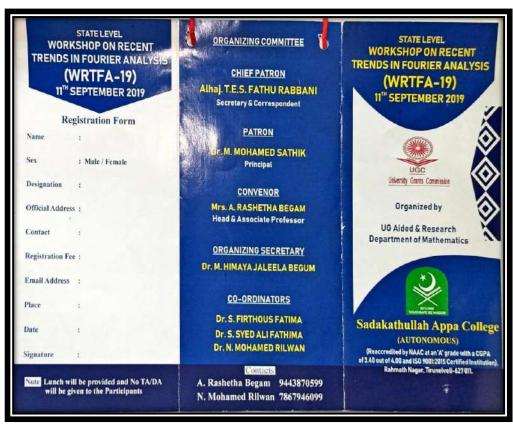

ctor for UnAided Courses

: Dr. K.Ramasamy, Resource Person

College Librarian,

M.V.Muthiah Govt. Arts College for Women,

Dindigul

: Dr.R.R.Saravanakumar Vote of Thanks

College Librarian

Rahmath Nagar, Tirunelveli - 627 044 aT 0462 - 2540763, F 0462 - 2540033 e-mail : secretary@sadakath.ac.in. website : www.sadakath.ac.in

Event: Awareness Programme on "Vikatan Student Reporters"

Date: 08.03.2019





Dr. M.Mohamed Sathik, Principal and Dr. A. Abdul Kader, Director, Addressing

**Event: Know Yourself** 

Date: 22.07.2019





Dr. M. Mohamed Sathik, Principal, Speaking

**Event: One Day Seminar on Intellectual Property Rights & its Opportunities** 

**Opportunities** 

Date: 09.08.2019



### **Event: Genesis and Applications of Fourier Series and Transformations**

Date: 11.09.2019





### **Event: Business Perspectives and Economic Developments in India**

Date: 12.09.2019



#### The payments can be made either through NEFI or spot Registration. But those who wish to publish their article in the 190H book must pay both the Registration and publication Fee in advance. Online payment can be remitted into the bank account mentioned at the end of this brochure. ABOUT THE COLLEGE ABOUT THE DEPARTMENT Sadakathullah Appa College was started in the year 1971 and it is named after the noted Arabic Scholar Sadakathullah Appa. It is run by SADAKATHULLAH APPA EDUCATIONAL SOCIETY. established as an allied De established as an alled Pepartment. It beaches immost he and application oriented papers such as Duelass Economics, Indian Economic Development, Business Mathematics, Busin