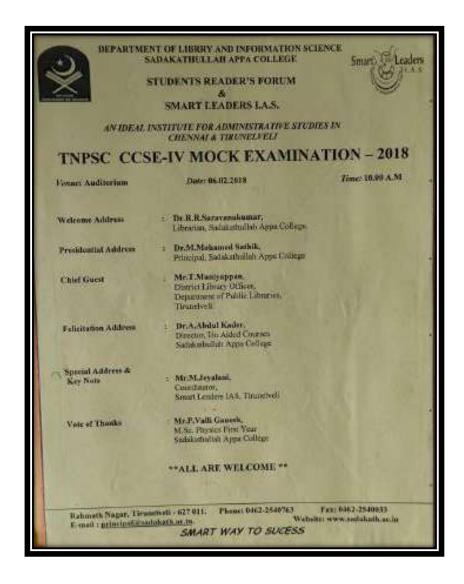

ி (தேநீர் இடைவேளை) (உணவு இடைவேளை) நேரம் : பிற்பகல் 04:10 - 04:30 மணி நேரம் : பிற்பகல் 01:15 - 02:00 மணி





Mr. M. Sathick Ali, Assistant Professor of Tamil, welcoming the Guests

**Event: Utilization of e-Resources** 

Date: 04.10.2017



**Event: Bakery and Vegetable Carving** 

Date: 10.10.2017





Dr. A. Abdul Kader, Director, felicitating

# **Event: Comprehending and Classifying the Commentaries of the Holy Our'an**

Date: 05.10.2017



**Event: A Two-Day Workshop on Android App Development** 

Date: 13.10.2017 & 14.10.2017



**Hands-on Training to the participants** 

**Event: Video and Image Processing using MATLAB (VIP2018)** 

Date: 07.02.2018



Dr. Jeya Priya, the Guest of Honour, releasing the workshop material

**Event: TNPSC CCSE IV Mock Examination** 

Date: 06.02.2018



**Event: Student's Reporter Training Programme** 

Date: 01.03.2018



**Event: Website Design** 

Date: 05.03.2018



Mrs. J. Jannathul Firthous, Assistant Professor of Computer Science, delivering Welcome Address

**Event: The Role of DIC in Entrepreneurial Development Activities** 

Date: 07.03.2018



Mr. Ganesan, District Industry Centre, giving Guest Address

**Event: Changes in Indirect Taxes and its challenges** 

Date: 14.03.2018



**Event: Enhancing Professional Skills and Traits** 

Date: 20.072018 & 21.07.2018



**Event: Naveena Karpithalil Oodakangal (Modern Media in Teaching)** 

Date: 27.08.2018



**Event: Web Resources & Impact of N-List Usage** 

Date: 24.09.2018



**Event: Ilagu Tamil Ilakkanam (Easy Tamil Grammar)** 

Date: 05.10.2018





**Event: State Level Work