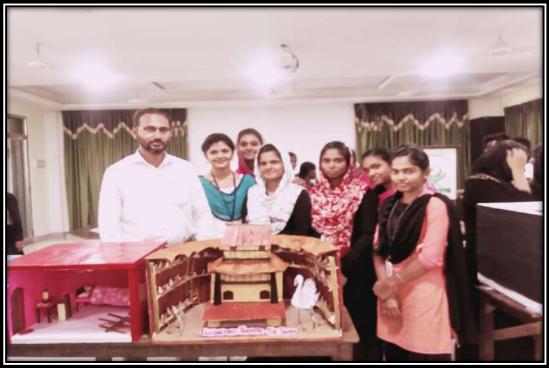

# **MODELS MAKING**

**Department:** Department of English

**Date:** 30/09/2019

The students showcasing the Models made

The students Exhibiting the Models Prepared

The Students with their Models Prepared. Dr. Yunush Ahamed, the Cooordinator is seen in the Photo