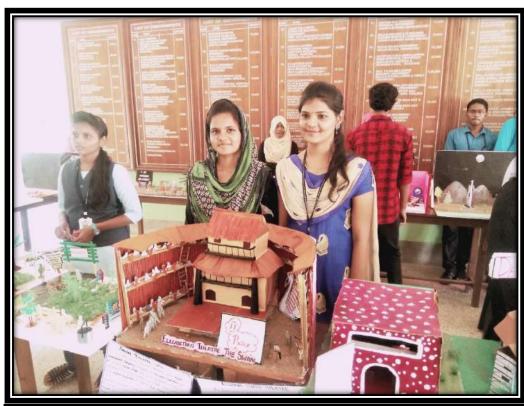

# **MODELS MAKING**

**Department:** Department of English

**Date:** 30/09/2019

The students showcasing the Models made

The students Exhibiting the Models Prepared

The Students with their Models Prepared. Dr. Yunush Ahamed, the Cooordinator is seen in the Photo