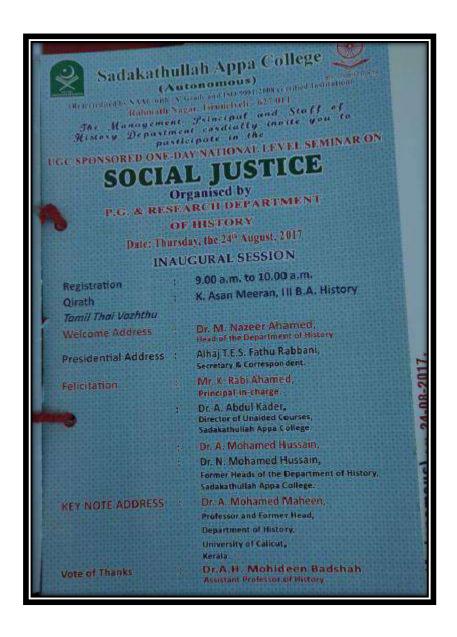

# ூரபீத்துறை மற்றும் இஸ்லாமிய இயல்துறை இணைந்து நடத்தும் கல்லூரிகளுக்கு இடையேயான இஸ்லாமிய வினாடி–வினாப் போட்டி

<sub>Бпа</sub> 07.03.2017 நேரம் **மற்பகல் 11.00 மணி**  இபம் **உரையரங்க** 

அன்புடையீர்,

அஸ்ஸலாமு அலைக்கும் (வரஹ்).

கல்லூரியின் அரபித்துறை மற்றும் இஸ்லாமிய இயல் துறை இணைந்து O7.O3.2O17, செவ்வாய்க்கிழமையன்று முற்பகல் 11.OO மணியளவில் நடத்தும், கல்லூரிகளுக்கு இடையேயான இஸ்லாமிய வினாடி–வினாப் போட்டி நிகழ்விற்குத் தங்களை அன்புடன் அழைக்கிறோம்.

#### கலையை

அல்ஹாஜ் **த.இ.செ.பத்ஹ<sup>ர</sup>ர் ரப்பானி** 

கல்லூரித் தாளாளர்

வாழ்த்துரை

முனைவர் மு. முஹம்மது சாதிக்

கல்லூரி முதல்வர்

யோட்டி நடுவர்

முனைவர் அ. ஜாஹிர் ஹூசைன்

அரபிமொழிப் பாடத்திட்டக்குழுத் தலைவர், சென்னைப் பல்கலைக்கழகம், சென்னை

ஆர்வம் வருக!

அளைவரும் வருக!

Our Hon'ble Secretary T.E.S. Fathu Rabbani, delivering Valedectory Address