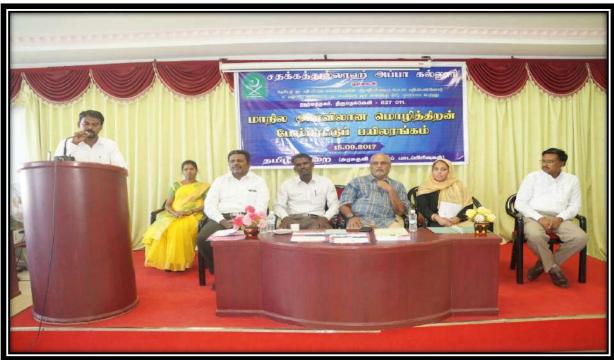

# சர்வதேச மகளிர் தினவிழா

கல்லூரித் தமிழ்த்துறையும் மாணவர் பேரவையும் இணைந்து O8.O3.2O17 காலை 1O.3O மணியளவில் கல்லூரி உரையரங்கில் சர்வதேச மகளிர் தினவிழாவை நடத்துகின்றன.

# சிறப்பு விருந்தினர்

மத்ப்பிற்குரிய இ. தமிழரசி அவர்கள்

திருநெல்வேலி சார்பு நீதிபதி மற்றும் திருநெல்வேலி மாவட்ட சட்டப்பணிகள் ஆணையச் செயலாளர்

பொருள் : மகளிர் சட்ட விழிப்புணர்வு

விவாத அரங்கம்

நடுவர் : திருமதி **செல்வா** அவர்கள் 106.4 ஹலோ பண்பலை அறிவிப்பாளர், திருநெல்வேலி

> <mark>பொருள்</mark> நேற்று இன்று நாளை

> > பங்கேற்பு

பல்துறை சார்ந்த மாணவியர்

அனைவரையும் அன்புடன் வரவேற்கறோம்