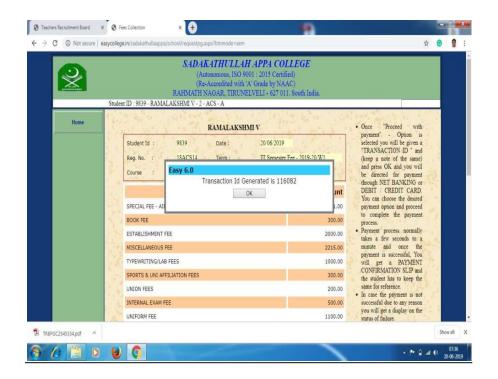

| CLICK HERE          |
| Programme Offered                           | CLICK HERE 3        |
| Selection List                              | CLICK HERE          |
| Student Login Page                          | CLICK HERE          |
|                                             | CLICK HERE STATE    |
| Hostel Admission                            | CLICK HERE          |





## **Admissions and Student Support**

## **Admission Home Page**



AD1

## **About Our Institution**





AD2<sub>1</sub>

## **Online Application Instruction To Candidate**





AD3





AD3<sub>1</sub>



AD3<sub>2</sub>

## **Student Login Page**





#### **Hostel Admission**



AD5

### Online Fee Payment System



## Management /Representative and Student Login





#### Illustration







AD8<sub>1</sub>

## **Student Scholarship**





#### AD9



AD9<sub>1</sub>



PRINCIPAL

PRINCIPAL

SADAKATHULLAH APPA COLLEGE
Ranmath Nagar, TIRUNELVELI - 627 011.